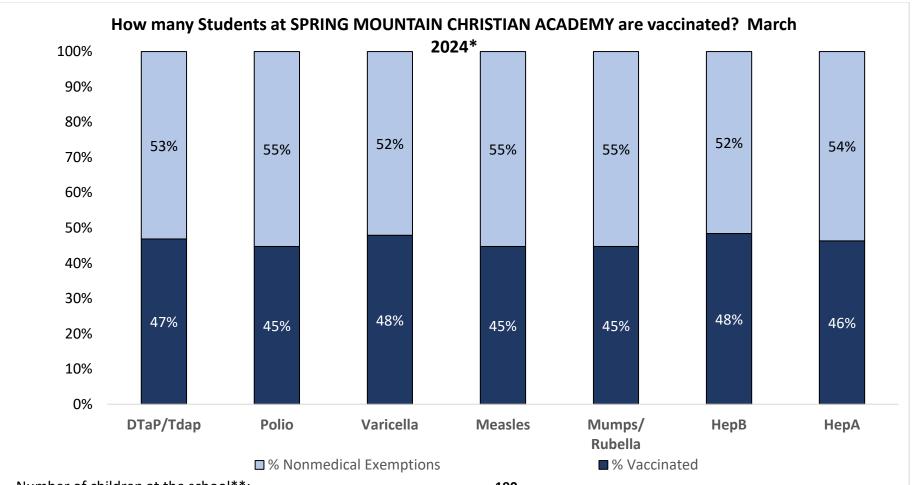

Number of children at the school\*\*: 190
Percent of children with no immunization or exemption record: 0%
Percent of children with a medical exemption for one or more vaccine(s): 1%

<sup>\*</sup> Not all immunizations are required for all grades. These numbers may not total 100% if some children have medical exemptions, or are incomplete or in process with immunizations but do not need an exemption because they are on schedule.