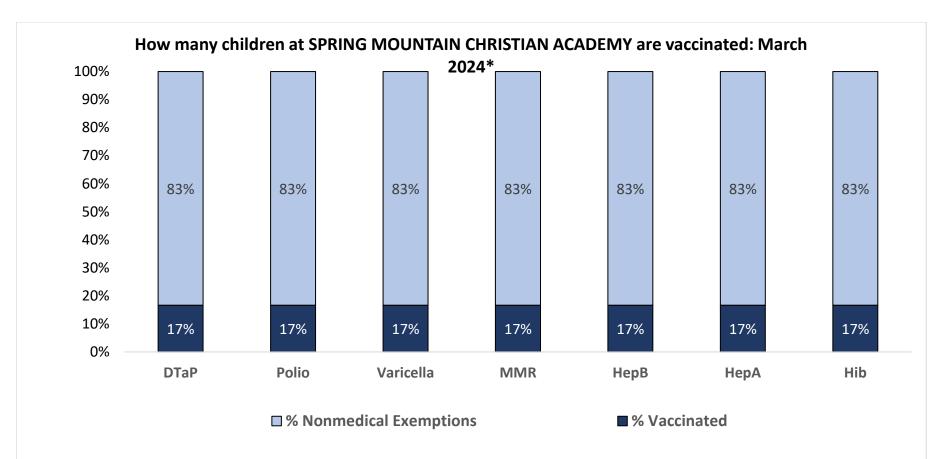

Number of children at the school\*\*: Percent of children with no immunization or exemption record:

Percent of children with a medical exemption for one or more vaccine(s): 0%

\* These numbers may not total 100% if some children have medical exemptions, or are incomplete or in process with immunizations but do not need an exemption because they are on schedule.

12

0%

\*\*There is/are also 0 child(ren) enrolled for whom immunizations are not required to be reported because their records are tracked by another site or they attend fewer than 5 days per year.

\*\*There is/are also 0 child(ren) 18 months of age or younger who are not required to be finished with their pre-school vaccines because of their age.